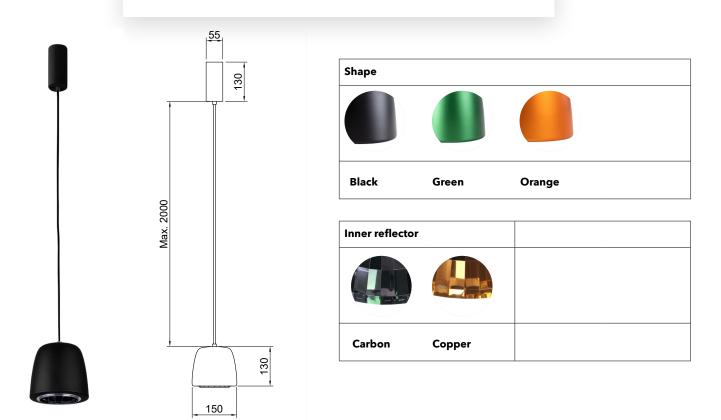

| Mounting    | Pendant      | Dimmable | Yes (TRIAC, trailing edge) | Marking     | ( €   P20  \  \F                                |
|-------------|--------------|----------|----------------------------|-------------|-------------------------------------------------|
| Environment | Indoor       | Source   | Included                   | Weight      | 0,9kgs                                          |
| Lampshade   | Aluminium    |          | led 8w 2700K 800lm         | Cord lenght | 2000mm adjustable ;<br>other length on request. |
| Frame       | Cord & Metal | Voltage  | 220-250V                   |             |                                                 |